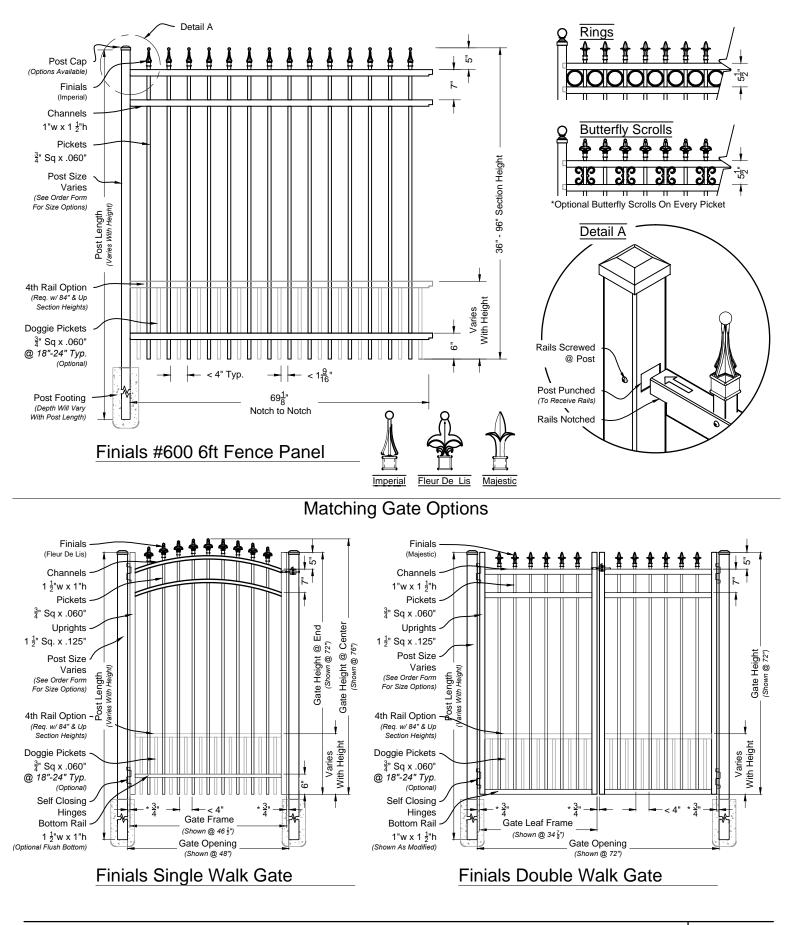

L.A Ornamental.com 3708 NW 82nd Street, Miami, FL 33145 \*Other Optional Gate Hardware Available, But May Change The Hinge And Latch Clearances. Com 403 Series Fence & Gate Details

Finials Fence & Gate Commercial Series #600

aluminum

fence gates railing L.A Ornamental.com

3708 NW 82nd Street, Miami, FL 33145

DRAWING NOTES: Don't Scale From Drawings. Please See Our Fence & Gate Style Sheet For Other Options.

\*Other Optional Gate Hardware Available, But May Change The Hinge And Latch Clearances. Com 600 Series Fence & Gate Details

Phone: 305.696.0419 Fax: 305.696.0461