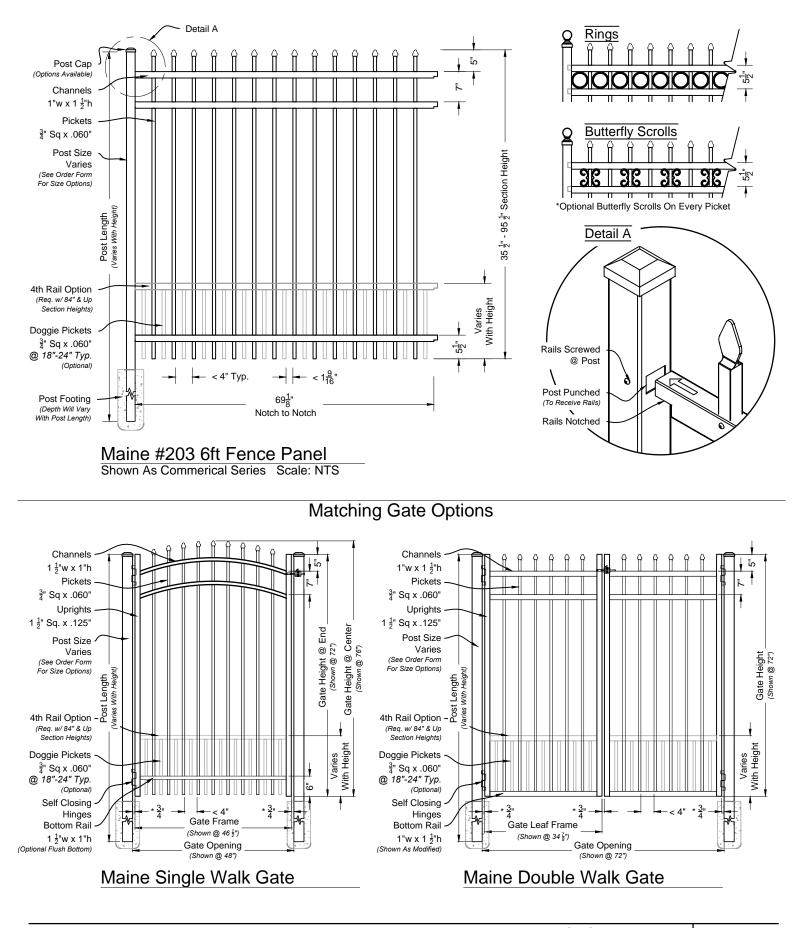

### Maine Fence & Gate Commercial Series #203

Phone: 305.696.0419 Fax: 305.696.0461 aluminum fence gates railing L.A Ornamental.com 3708 NW 82nd Street, Miami, FL 33145 DRAWING NOTES: Don't Scale From Drawings. Please See Our Fence & Gate Style Sheet For Other Options.

\*Other Optional Gate Hardware Available, But May Change The Hinge And Latch Clearances.

Com 203 Series Fence & Gate Details