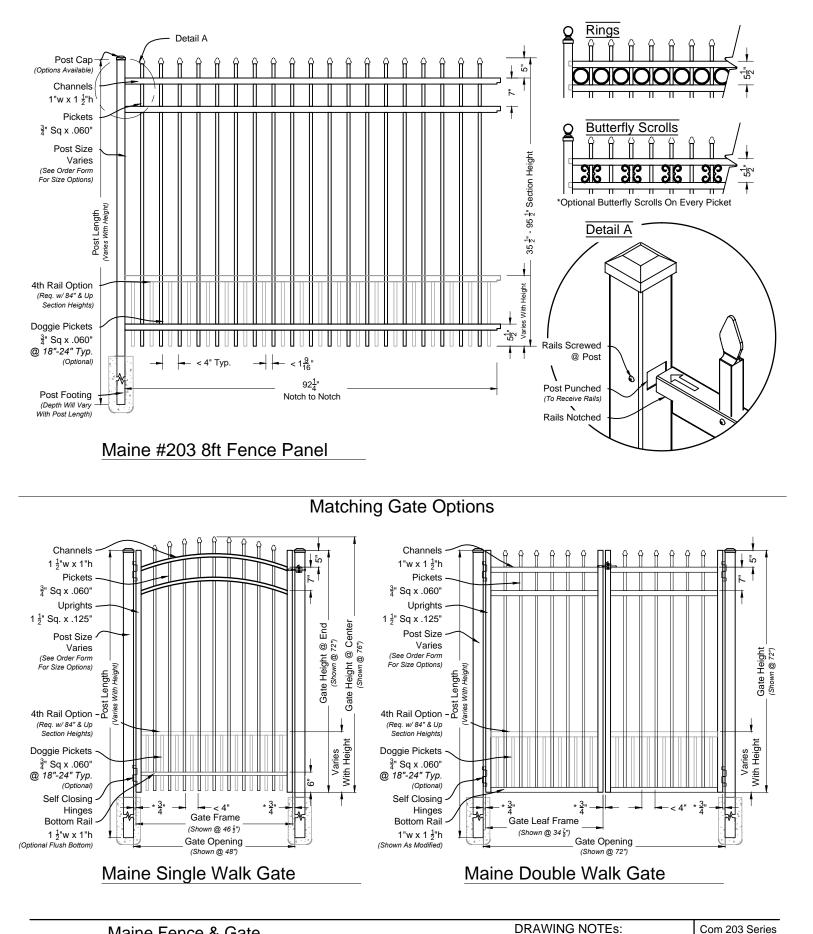

### Maine Fence & Gate Commercial Series #203

aluminum fence gates railing Don't Scale From Drawings. Please See Our Fence & Gate Style Sheet For Other Options.

Phone: 305.696.0419 Fax: 305.696.0461

L.A Ornamental.com 3708 NW 82nd Street, Miami, FL 33145 \*Other Optional Gate Hardware Available, But May Change The Hinge And Latch Clearances. Com 203 Series Fence & Gate Details